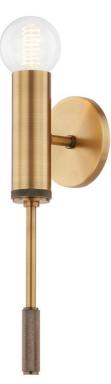

# CHINO B1918-PBR

Straight, branch-like Patina Brass arms topped with exposed bulbs define Chino's sleek, modern silhouette. Knurled detailing on the tail and socket cup adds a touch of texture, and the Soft Black hexagonal center gives the chandelier a subtle two-tone finish. Also available as a wall sconce.

#### **FINISHES**

PATINA BRASS (PBR)

#### DIMENSIONS

Height 18.00" Width 4.75" Minimum Height 0.00" Maximum Height 0.00" Canopy/Backplate 4.75" Hanging Type Weight 4.75lb