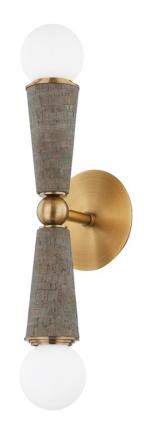

An opal matte globe is perched atop a cylindrical Slate Grey Cork socket cup, giving this sconce a statuesque silhouette and a chic, natural vibe. Sleek Patina Brass accents at the arm, backplate, and in a step-like pattern near the globe complement the natural texture and color of the cork.