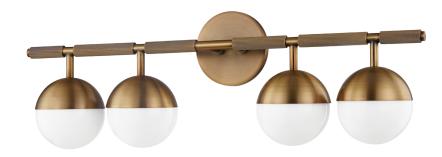

# ENSON B1608-PBR

Taking inspiration from modern jewelry, Enson features architecturally suspended Opal Shiny Glass globes that lend a sophisticated feel to the piece. The silhouette is clean and modernist, but upon closer inspection, one notices the textural, knurled details. Available as a 3 or 4-light wall fixture, Enson is finished in warm, reflective Patina Brass or dark Bronze.

## DIMENSIONS

Height 8.25" Width/Diameter 25.50" Length " Minimum Height " Maximum Height " Canopy/Backplate 4.75" Hanging Type Weight 8.10lb

#### GLASS/SHADES

Material Glass Attachment Finish Opal Glossy