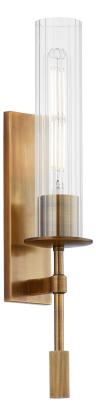

# ELTON B1519-PBR

Inspired by a traditional torch sconce, Elton features sleek metalwork with finely crafted brass details. Melding industrial and modernist influences, a fluted glass cylinder elegantly shades the light source. The warm Patina Brass finish rounds out this stylish sconce.

# **FINISHES**

PATINA BRASS (PBR)

# DIMENSIONS

Height 18.50" Width/Diameter 2.75" Length " Minimum Height " Maximum Height " Canopy/Backplate 2.75" Hanging Type Weight 2.31lb

### GLASS/SHADES

Material Glass Attachment Finish Clear Fluted Borosilicate