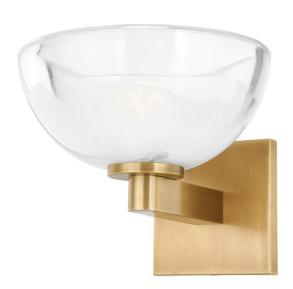

#### B1407-PBR

Valen's glass dome shade has a gorgeous two-tone effect. Light brings out the texture and detail of the glass and highlights its simplistic beauty. A Patina Brass arm and square backplate add to the modern look. This wall sconce can be mounted to provide uplight or downlight.

## **FINISHES**

PATINA BRASS (PBR)