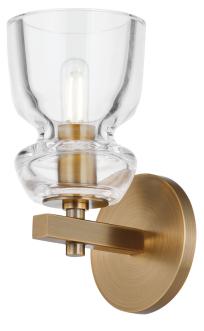

# TREY B1109-PBR

Minimal yet refined, Trey proportion with understated, yet significant metalwork and a thick glass shade. Crafted from Clear Glass, the shade tapers in the middle, creating an asymmetrical hourglass shape. Supporting this votive-like shade is a sleek circular backplate and rectangular metal post, which are available in a Polished Nickel or Patina Brass finish.

### **FINISHES**

PATINA BRASS (PBR) Polished Nickel (PN)

#### DIMENSIONS

Height 9.25" Width/Diameter 4.75" Length " Minimum Height " Maximum Height " Canopy/Backplate 4.75" Hanging Type Weight 3.53lb

## GLASS/SHADES

Material Glass Attachment Finish Clear