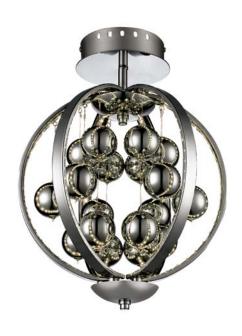

## **LED Semiflush**

Width (in): 11.5

Height (in): 15.5

Depth (in):

Glass Type: n/a

Bulb Type: LED

Color Temp: 3000k

Lumens: 570

CRI:

Wattage: 7.5

Finish Shown: Polished Chrome (PC)

Available Finishes: Polished Chrome (PC)

UL Listed:

Country of Origin: China

Material: Metal, Glass, Electrical

Job Name: Job Type: Contact: