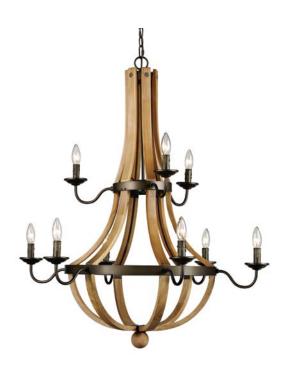

## 9 Light Chandelier

Width (in): 34 Height (in): 38 Depth (in): Glass Type: n/a Bulb Type: Candelabra Base Number of Bulbs: 9 Wattage: 40 Finish Shown: Weathered Bronze (WB) Available Finishes: Weathered Bronze (WB) UL Listed: Country of Origin: China Material: Wood, Iron, Electrical