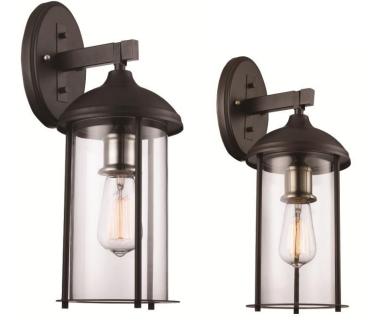

## **Wall Lantern**

Width (in): 6

Height (in): 16.5

Depth (in): 7.25

Glass Type: Clear

Bulb Type: Medium Base

Number of Bulbs: 1

Wattage: 60

Finish Shown: Black (BK), Rubbed Oil Bronze (ROB)

Available Finishes: Black (BK), Rubbed Oil Bronze (ROB)

UL Listed:

Country of Origin: China

Material: Metal, Glass, Electrical

• Multiple finishes available