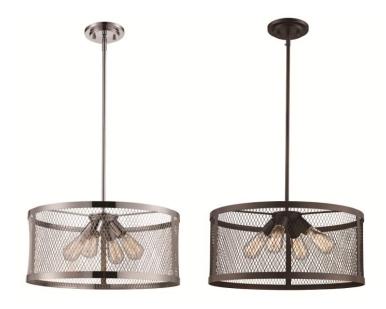

## **4 Light Pendant**

Width (in): 20

Height (in): 9.75-48

Depth (in):

Glass Type: n/a

Bulb Type: Medium Base

Number of Bulbs: 4

Wattage: 60

Finish Shown: Polished Chrome, Rubbed Oil Bronze

Available Finishes: Polished Chrome (PC), Rubbed Oil Bronze

(ROB)

**UL Listed: Dry** 

Country of Origin: China

Material: Metal, Glass, Electrical

Multiple finishes available

Adjustable height

Job Name: Job Type: Contact:

Fixture Location: Quantity: Additional Notes:

| Shipping Box   | Width | Height  | Depth | Ship Wt                                                 | Method | Oversize | Case QTY |
|----------------|-------|---------|-------|---------------------------------------------------------|--------|----------|----------|
| Ship QTY: 1 ea |       |         |       |                                                         | Ground | No       |          |
| UPC: by finish |       | Finish: |       | Warranty: 1 year limited parts, repair, and replacement |        |          |          |