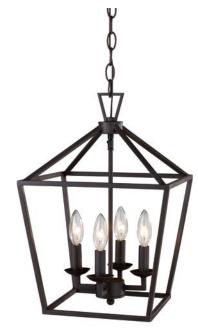

## **Pendant**

Width (in): 12

Height (in): 15.5

Depth (in): 12

Glass Type: None

Bulb Type: Candelabra Base

Number of Bulbs: 4

Wattage: 60

Finish Shown: Rubbed Oil Bronze

Available Finishes: Rubbed Oil Bronze (ROB), Antique Silver

Leaf (ASL)

UL Listed:

Country of Origin: China

Material: Cast-Aluminum, Glass, Electrical

• Multiple finishes available