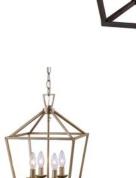

Finish Shown: Rubbed Oil Bronze

Available Finishes: Rubbed Oil Bronze (ROB), Antique Silver

Leaf (ASL)

UL Listed:

Country of Origin: China

Material: Cast-Aluminum, Glass, Electrical

• Multiple finishes available