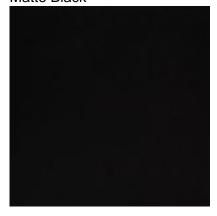

## Matte Black

Width: 7.5" Height: 12.75" Weight: 3 lbs

Canopy: 4.75" in Dia. X H 2.5" Min. Hanging Height: 15.25" Max. Hanging Height: 87.25"