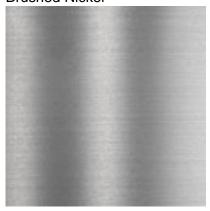

Published on Tolteclight (http://toltecltg.com)

# 96-NAB-4905

**Toltec Lighting 96-NAB-4905 Zola Chain Hung Pendant, New Age Brass Finish, 7.5**" **Turquoise Textured Glass** 

Out Of Stock Until March 30, 2024



Also available in these finishes:

## **Brushed Nickel**



## Matte Black



Width: 7.5" Height: 12.75" Weight: 3 lbs

Canopy: 4.75" in Dia. X H 2.5" Min. Hanging Height: 15.25" Max. Hanging Height: 87.25"

#### Comes standard with:

- 6 FT. Of Chain
- 8 FT. Of Wire
- · Works On A Sloped Ceiling

### Bulb info:

- 1 medium base 60 watt bulb(s) (not included)
- Medium Base LED bulb(s) can be used
- UL/CUL Listed
- Dimmable (Dimmer Not Included)

## Assembly instructions:

• assembly sheet 96.pdf

## **Product Description**

Enhance your space with the 1-Light Chain Hung Pendant. Installation is a breeze, simply connect it to a 120 volt power supply and enjoy. Maintenance is easy. Simply use a damp cloth and do not use chemical cleaners. Choose from multiple finish and color variations to find the perfect match for your decor.