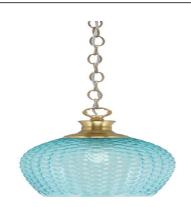

# 96-NAB-4905

**Toltec Lighting 96-NAB-4905 Zola Chain Hung Pendant, New Age Brass Finish, 7.5**" **Turquoise Textured Glass** 

Out Of Stock Until March 30, 2024

Also available in these finishes:

## **Product Description**

Enhance your space with the 1-Light Chain Hung Pendant. Installation is a breeze, simply connect it to a 120 volt power supply and enjoy. Maintenance is easy. Simply use a damp cloth and do not use chemical cleaners. Choose from multiple finish and color variations to find the perfect match for your decor.