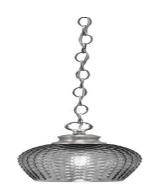

# 92-BN-4602

Toltec Lighting 92-BN-4602 Zola Chain Hung Pendant, Brushed Nickel Finish, 6" Smoke Textured Glass

Out Of Stock Until March 30, 2024

Also available in these finishes:

## **Product Description**

Enhance your space with the 1-Light Chain Hung Pendant. Installation is a breeze, simply connect it to a 120 volt power supply and enjoy. Maintenance is easy. Simply use a damp cloth and do not use chemical cleaners. Choose from multiple finish and color variations to find the perfect match for your decor.