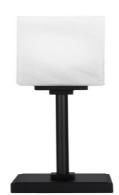

# 54-MB-541

Toltec Lighting 54-MB-541 Luna Accent Lamp, Matte Black Finish, 3.5" Square White Marble Glass Coming April 2024

Also available in these finishes:

Dark Granite

New Age Brass

Width: 4.75" Height: 17.5" Weight: 5 lbs

#### Comes standard with:

- Base Dimension: 5.5" Diameter
- Cord Length 7 FT. 6 Inches
- Rocker Switch

## Product Description

Revamp your space with the Luna 1-Light Table Lamp. Installation is a breeze - simply connect it to a 120 volt power supply and enjoy. Maintenance is easy. Simply use a damp cloth and do not use chemical cleaners. Choose from multiple finish, size, and color variations to match your style.