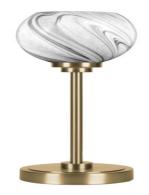

## 53-NAB-4109

Toltec Lighting 53-NAB-4109 Luna Accent Lamp, New Age Brass Finish, 5.75" Onyx Swirl Glass In Stock

Also available in these finishes:

## Graphite

Dark Granite

Matte Black

Width: 5.75" Height: 16.5" Weight: 4 lbs

Comes standard with:

- Base Dimension: 5.5" Diameter
- Cord Length 7 FT. 6 Inches
- Rocker Switch

Bulb info:

- 1 medium base 100 watt bulb(s) (not included)
- Medium Base LED bulb(s) can be used
- UL/CUL Listed

Assembly instructions:

• assembly\_sheet\_53.pdf

Product Description

Revamp your space with the Luna 1-Light Table Lamp. Installation is a breeze - simply connect it to a 120 volt power supply and enjoy. Maintenance is easy. Simply use a damp cloth and do not use chemical cleaners. Choose from multiple finish, size, and color variations to match your style.