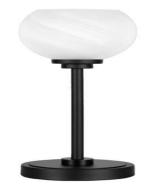

## 53-MB-4101

Toltec Lighting 53-MB-4101 Luna Accent Lamp, Matte Black Finish, 5.75" White Marble Glass In Stock

Also available in these finishes:

Dark Granite

Graphite

New Age Brass

Width: 5.75" Height: 16.5" Weight: 4 lbs

Comes standard with:

- Base Dimension: 5.5" Diameter
- Cord Length 7 FT. 6 Inches
- Rocker Switch

Bulb info:

- 1 medium base 100 watt bulb(s) (not included)
- Medium Base LED bulb(s) can be used
- UL/CUL Listed

Assembly instructions:

• assembly\_sheet\_53.pdf

Product Description

Revamp your space with the Luna 1-Light Table Lamp. Installation is a breeze - simply connect it to a 120 volt power supply and enjoy. Maintenance is easy. Simply use a damp cloth and do not use chemical cleaners. Choose from multiple finish, size, and color variations to match your style.