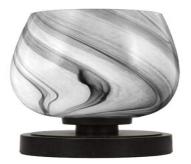

## 51-DG-4819

Toltec Lighting 51-DG-4819 Luna Accent Lamp, Dark Granite Finish, 6" Onyx Swirl Glass In Stock

Also available in these finishes:

## Graphite

Matte Black

New Age Brass

Width: 6" Height: 8" Weight: 3 lbs

Comes standard with:

- Base Dimension: 5.5" Diameter
- Cord Length 7 FT. 6 Inches
- Rocker Switch

Bulb info:

- 1 medium base 100 watt bulb(s) (not included)
- Medium Base LED bulb(s) can be used
- UL/CUL Listed