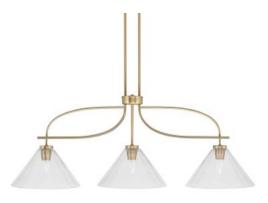

## 3936-NAB-306

Cavella 3 Light Island Light, New Age Brass Finish, 12" Clear Bubble Glass In Stock

Also available in these finishes:

Graphite

Matte Black

Width: 12" Length: 45.25" Height: 14" Weight: 13 lbs Canopy: 6" in Dia. X H 2.5" Min. Hanging Height: 16.5" Max. Hanging Height: 61.5" Comes standard with:

- 1-3", 1-6", 3-12" Stem Sections Per Side
- 8 FT. Of Wire

## Bulb info:

- 3 medium base 100 watt bulb(s) (not included)
- Medium Base LED bulb(s) can be used
- UL/CUL Listed
- Dimmable (Dimmer Not Included)

Assembly instructions:

• assembly sheet 3936.pdf

Product Description

Enhance your space with the Cavella 3-Light Island Light. Effortlessly install and enjoy its 120 volt power supply. Keep it pristine with easy maintenance using a damp cloth - do not use chemical cleaners. Explore the range of finish and color options to find the perfect match for your space.