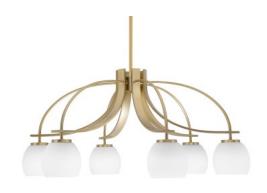

# Cavella 6 Light, Downlight Chandelier, New Age Brass Finish, 5" White Linen Glass

Out Of Stock Until March 30, 2024

Also available in these finishes:

#### Comes standard with:

- 1-3", 1-6", And 3-12" Stem Sections
- 8 FT. Of Wire
- Works With A Sloped Ceiling

#### Bulb info:

- 6 medium base 100 watt bulb(s) (not included)
- Medium Base LED bulb(s) can be used
- UL/CUL Listed
- Dimmable (Dimmer Not Included)

## **Product Description**

Enhance your space with the sophisticated Cavella 6-Light, Downlight Chandelier. Installation is a breeze, simply connect it to a 120 volt power supply and enjoy. Maintenance is effortless - simply wipe it with a damp cloth and do not use any cleaning chemical cleaners. Choose from multiple finish and color variations to match your personal style and preferences.