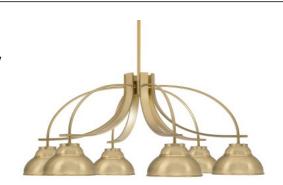

# 3926-NAB-427

Cavella 6 Light, Downlight Chandelier, New Age Brass Finish, 7" New Age Brass Double Bubble Metal Shades

In Stock

Also available in these finishes:

Graphite

## **Product Description**

Enhance your space with the sophisticated Cavella 6-Light, Downlight Chandelier. Installation is a breeze, simply connect it to a 120 volt power supply and enjoy. Maintenance is effortless - simply wipe it with a damp cloth and do not use any cleaning chemical cleaners. Choose from multiple finish and color variations to match your personal style and preferences.