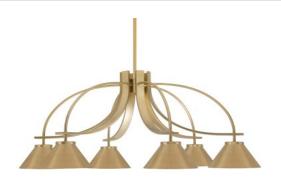

# Cavella 6 Light, Downlight Chandelier, New Age Brass Finish, 7" New Age Brass Cone Metal Shades

In Stock

### **Product Description**

Enhance your space with the sophisticated Cavella 6-Light, Downlight Chandelier. Installation is a breeze, simply connect it to a 120 volt power supply and enjoy. Maintenance is effortless - simply wipe it with a damp cloth and do not use any cleaning chemical cleaners. Choose from multiple finish and color variations to match your personal style and preferences.