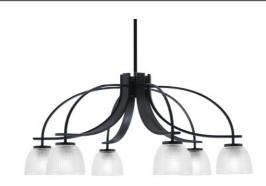

# Cavella 6 Light, Downlight Chandelier, Matte Black Finish, 5" Clear Ribbed Glass

In Stock

Also available in these finishes:

Graphite

New Age Brass

Width: 28.75" Height: 17.5" Weight: 12 lbs

Canopy: W 6" dia. H 3"
Min. Hanging Height: 20.5"
Max. Hanging Height: 65.5"

### **Product Description**

Enhance your space with the sophisticated Cavella 6-Light, Downlight Chandelier. Installation is a breeze, simply connect it to a 120 volt power supply and enjoy. Maintenance is effortless - simply wipe it with a damp cloth and do not use any cleaning chemical cleaners. Choose from multiple finish and color variations to match your personal style and preferences.