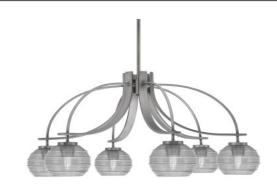

## Cavella 6 Light, Downlight Chandelier, Graphite Finish, 6" Smoke Ribbed Glass In Stock

Also available in these finishes:

### **Product Description**

Enhance your space with the sophisticated Cavella 6-Light, Downlight Chandelier. Installation is a breeze, simply connect it to a 120 volt power supply and enjoy. Maintenance is effortless - simply wipe it with a damp cloth and do not use any cleaning chemical cleaners. Choose from multiple finish and color variations to match your personal style and preferences.