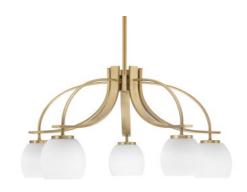

# Cavella 5 Light, Downlight Chandelier, New Age Brass Finish, 5" White Linen Glass

Out Of Stock Until March 30, 2024

Also available in these finishes:

Graphite

### Matte Black

Width: 25.75"
Height: 16"
Weight: 10 lbs

Canopy: W 6" dia. H 3"
Min. Hanging Height: 19"
Max. Hanging Height: 64"

#### Comes standard with:

- 1-3", 1-6", And 3-12" Stem Sections
- 8 FT. Of Wire
- Works With A Sloped Ceiling

#### Bulb info:

- 5 medium base 100 watt bulb(s) (not included)
- Medium Base LED bulb(s) can be used
- UL/CUL Listed
- Dimmable (Dimmer Not Included)

# **Product Description**

Enhance your space with the sophisticated Cavella 5-Light, Downlight Chandelier. Installation is a breeze, simply connect it to a 120 volt power supply and enjoy. Maintenance is effortless - simply wipe it with a damp cloth and do not use any cleaning chemical cleaners. Choose from multiple finish and color variations to match your personal style and preferences.