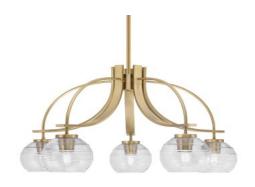

# Cavella 5 Light, Downlight Chandelier, New Age Brass Finish, 6" Clear Ribbed Glass

In Stock

Also available in these finishes:

# Graphite

#### Matte Black

Width: 27.25" Height: 15.5" Weight: 11 lbs

Canopy: W 6" dia. H 3"
Min. Hanging Height: 18.5"
Max. Hanging Height: 63.5"

#### Comes standard with:

- 1-3", 1-6", And 3-12" Stem Sections
- 8 FT. Of Wire
- Works With A Sloped Ceiling

#### Bulb info:

- 5 medium base 100 watt bulb(s) (not included)
- Medium Base LED bulb(s) can be used
- UL/CUL Listed
- Dimmable (Dimmer Not Included)

# **Product Description**

Enhance your space with the sophisticated Cavella 5-Light, Downlight Chandelier. Installation is a breeze, simply connect it to a 120 volt power supply and enjoy. Maintenance is effortless - simply wipe it with a damp cloth and do not use any cleaning chemical cleaners. Choose from multiple finish and color variations to match your personal style and preferences.