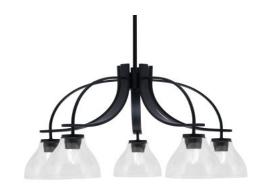

## Cavella 5 Light, Downlight Chandelier, Matte Black Finish, 6.25" Clear Bubble Glass

In Stock

Also available in these finishes:

Graphite

New Age Brass

Width: 27.75" Height: 16.5" Weight: 12 lbs

Canopy: W 6" dia. H 3" Min. Hanging Height: 19.5" Max. Hanging Height: 64.5"

## **Product Description**

Enhance your space with the sophisticated Cavella 5-Light, Downlight Chandelier. Installation is a breeze, simply connect it to a 120 volt power supply and enjoy. Maintenance is effortless - simply wipe it with a damp cloth and do not use any cleaning chemical cleaners. Choose from multiple finish and color variations to match your personal style and preferences.