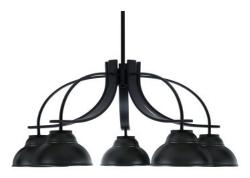

## 3925-MB-427

Cavella 5 Light, Downlight Chandelier, Matte Black Finish, 7" Matte Black Double Bubble Metal Shades In Stock

Also available in these finishes:

## Graphite

New Age Brass

Width: 29" Height: 16.5" Weight: 9 lbs Canopy: W 6" dia. H 3" Min. Hanging Height: 19.5" Max. Hanging Height: 64.5" Comes standard with:

- 1-3", 1-6", And 3-12" Stem Sections
- 8 FT. Of Wire
- Works With A Sloped Ceiling

Bulb info:

- 5 medium base 100 watt bulb(s) (not included)
- Medium Base LED bulb(s) can be used
- UL/CUL Listed
- Dimmable (Dimmer Not Included)

Assembly instructions:

• assembly\_sheet\_3925.pdf

**Product Description** 