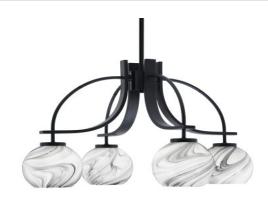

# 3924-MB-4109

Cavella 4 Light, Downlight Chandelier, Matte Black Finish, 5.75" Onyx Swirl Glass In Stock

Also available in these finishes:

## **Product Description**

Enhance your space with the sophisticated Cavella 4-Light, Downlight Chandelier. Installation is a breeze, simply connect it to a 120 volt power supply and enjoy. Maintenance is effortless - simply wipe it with a damp cloth and do not use any cleaning chemical cleaners. Choose from multiple finish and color variations to match your personal style and preferences.