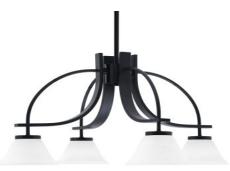

## 3924-MB-311

Cavella 4 Light, Downlight Chandelier, Matte Black Finish, 7" White Muslin Glass In Stock

Also available in these finishes:

Graphite

New Age Brass

Width: 26.25" Height: 13.75" Weight: 9 lbs Canopy: W 6" dia. H 3" Min. Hanging Height: 16.75" Max. Hanging Height: 61.75" Comes standard with:

## **Product Description**

Enhance your space with the sophisticated Cavella 4-Light, Downlight Chandelier. Installation is a breeze, simply connect it to a 120 volt power supply and enjoy. Maintenance is effortless - simply wipe it with a damp cloth and do not use any cleaning chemical cleaners. Choose from multiple finish and color variations to match your personal style and preferences.