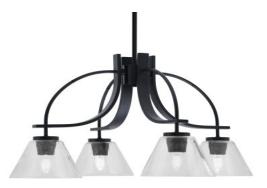

## 3924-MB-302

Cavella 4 Light, Downlight Chandelier, Matte Black Finish, 7" Clear Bubble Glass In Stock

Also available in these finishes:

Graphite

New Age Brass

Width: 26.5" Height: 14.5" Weight: 10 lbs Canopy: W 6" dia. H 3" Min. Hanging Height: 17.5" Max. Hanging Height: 62.5" Comes standard with: