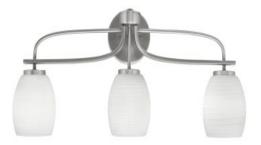

# 3913-GP-615

Cavella 3 Light Bath Bar, Graphite Finish, 5" White Linen Glass Out Of Stock Until March 30, 2024

Also available in these finishes:

## New Age Brass

Length: 26.25" Depth: 7.25" Height: 11" Weight: 5 lbs Backplate: 5" in Dia. Mount: Up or Down