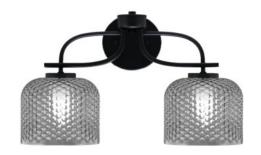

# 3912-MB-4612

Toltec Lighting 3912-MB-4612 Cavella 2 Light Bath Bar, Matte Black Finish, 6" Smoke Textured Glass

Out Of Stock Until March 30, 2026

## **Product Description**

Enhance your space with the sophisticated Cavella 2-Light Bath Bar. Installation is a breeze, simply connect it to a 120 volt power supply and enjoy. Maintenance is effortless - simply wipe it with a damp cloth and do not use any cleaning chemical cleaners. Choose from multiple finish and color variations to match your personal style and preferences.