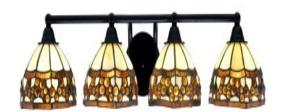

## Paramount 4 Light Bath Bar, Matte Black Finish, 7" Roman Jewel Art Glass In Stock

Also available in these finishes:

**Brushed Nickel** 

Matte Black & Brushed Nickel

Matte Black & Brass

Length: 32.75" Depth: 8.5" Height: 6.75" Weight: 9 lbs

Backplate: 5" in Dia. x H 3"

Mount: Up or Down

#### Bulb info:

- 4 medium base 100 watt bulb(s) (not included)
- Medium Base LED bulb(s) can be used
- ETL/CETL Listed
- Dimmable (Dimmer Not Included)

### **Product Description**

Upgrade your space effortlessly with the Paramount 4-Light Bath Bar. Installation is a breeze - simply connect to a 120 volt power supply and enjoy. Maintenance is minimal, requiring only a damp cloth - do not use any chemical cleaners. Choose from multiple finish, color, and glass size variations to suit your preferences.