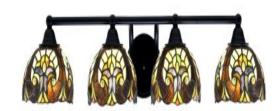

# Paramount 4 Light Bath Bar, Matte Black Finish, 7" Ivory Cypress Art Glass In Stock

Also available in these finishes:

**Brushed Nickel** 

Matte Black & Brushed Nickel

Matte Black & Brass

Length: 32.25" Depth: 8.5" Height: 6.5" Weight: 7 lbs

### **Product Description**

Upgrade your space effortlessly with the Paramount 4-Light Bath Bar. Installation is a breeze - simply connect to a 120 volt power supply and enjoy. Maintenance is minimal, requiring only a damp cloth - do not use any chemical cleaners. Choose from multiple finish, color, and glass size variations to suit your preferences.