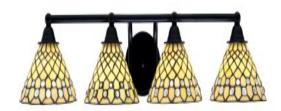

# Paramount 4 Light Bath Bar, Matte Black Finish, 7" Starlight Art Glass

In Stock

Also available in these finishes:

**Brushed Nickel** 

Matte Black & Brushed Nickel

Matte Black & Brass

Length: 33" Depth: 8.5" Height: 6.5" Weight: 7 lbs

### **Product Description**

Upgrade your space effortlessly with the Paramount 4-Light Bath Bar. Installation is a breeze - simply connect to a 120 volt power supply and enjoy. Maintenance is minimal, requiring only a damp cloth - do not use any chemical cleaners. Choose from multiple finish, color, and glass size variations to suit your preferences.