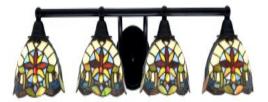

## 3424-MB-9365

Paramount 4 Light Bath Bar, Matte Black Finish, 7" Earth Star Art Glass In Stock

Also available in these finishes:

**Brushed Nickel** 

Matte Black & Brushed Nickel

Matte Black & Brass

Length: 32.25" Depth: 8.25" Height: 6.5" Weight: 7 lbs Backplate: 5" in Dia. x H 3" Mount: Up or Down

## Product Description

Upgrade your space effortlessly with the Paramount 4-Light Bath Bar. Installation is a breeze - simply connect to a 120 volt power supply and enjoy. Maintenance is minimal, requiring only a damp cloth do not use any chemical cleaners. Choose from multiple finish, color, and glass size variations to suit your preferences.