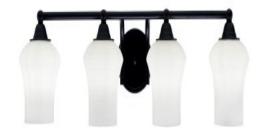

# Paramount 4 Light Bath Bar, Matte Black Finish, 5.5" Zilo White Linen Glass In Stock

Also available in these finishes:

**Brushed Nickel** 

Matte Black & Brushed Nickel

Matte Black & Brass

Length: 30.75" Depth: 7.5" Height: 8.25" Weight: 7 lbs

Backplate: 5" in Dia. x H 3"

Mount: Up or Down

#### Bulb info:

- 4 medium base 100 watt bulb(s) (not included)
- Medium Base LED bulb(s) can be used
- ETL/CETL Listed
- Dimmable (Dimmer Not Included)

### **Product Description**

Upgrade your space effortlessly with the Paramount 4-Light Bath Bar. Installation is a breeze - simply connect to a 120 volt power supply and enjoy. Maintenance is minimal, requiring only a damp cloth - do not use any chemical cleaners. Choose from multiple finish, color, and glass size variations to suit your preferences.