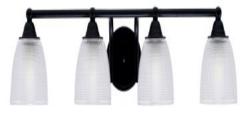

## 3424-MB-500

Paramount 4 Light Bath Bar, Matte Black Finish, 5" Clear Ribbed Glass In Stock

Also available in these finishes:

**Brushed Nickel** 

Matte Black & Brushed Nickel

Matte Black & Brass

Length: 30.25" Depth: 7.25" Height: 7" Weight: 8 lbs Backplate: 5" in Dia. x H 3" Mount: Up or Down

Bulb info:

- 4 medium base 100 watt bulb(s) (not included)
- Medium Base LED bulb(s) can be used
- ETL/CETL Listed
- Dimmable (Dimmer Not Included)

Assembly instructions:

• assembly sheet 3424.pdf

## Product Description

Upgrade your space effortlessly with the Paramount 4-Light Bath Bar. Installation is a breeze - simply connect to a 120 volt power supply and enjoy. Maintenance is minimal, requiring only a damp cloth do not use any chemical cleaners. Choose from multiple finish, color, and glass size variations to suit your preferences.