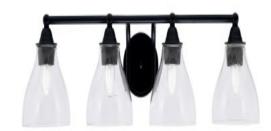

## 3424-MB-4760

Paramount 4 Light Bath Bar, Matte Black Finish, 6.25" Clear Bubble Glass In Stock

Also available in these finishes:

**Brushed Nickel** 

Matte Black & Brushed Nickel

Matte Black & Brass

Length: 31.75" Depth: 7.5" Height: 8.25" Weight: 7 lbs

## **Product Description**

Upgrade your space effortlessly with the Paramount 4-Light Bath Bar. Installation is a breeze - simply connect to a 120 volt power supply and enjoy. Maintenance is minimal, requiring only a damp cloth - do not use any chemical cleaners. Choose from multiple finish, color, and glass size variations to suit your preferences.