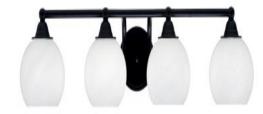

## 3424-MB-4101

Paramount 4 Light Bath Bar, Matte Black Finish, 5.75" White Marble Glass In Stock

Also available in these finishes:

**Brushed Nickel** 

Matte Black & Brushed Nickel

Matte Black & Brass

Length: 31.25" Depth: 7.75" Height: 7" Weight: 6 lbs

## **Product Description**

Upgrade your space effortlessly with the Paramount 4-Light Bath Bar. Installation is a breeze - simply connect to a 120 volt power supply and enjoy. Maintenance is minimal, requiring only a damp cloth - do not use any chemical cleaners. Choose from multiple finish, color, and glass size variations to suit your preferences.