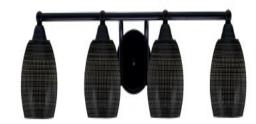

# Paramount 4 Light Bath Bar, Matte Black Finish, 5" Black Matrix Glass In Stock

Also available in these finishes:

**Brushed Nickel** 

Matte Black & Brushed Nickel

Matte Black & Brass

Length: 30.25" Depth: 7" Height: 7.75" Weight: 5 lbs

Backplate: 5" in Dia. x H 3"

Mount: Up or Down

#### Bulb info:

- 4 medium base 100 watt bulb(s) (not included)
- Medium Base LED bulb(s) can be used
- ETL/CETL Listed
- Dimmable (Dimmer Not Included)