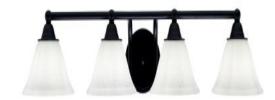

## Paramount 4 Light Bath Bar, Matte Black Finish, 7" White Muslin Glass In Stock

Also available in these finishes:

**Brushed Nickel** 

Matte Black & Brushed Nickel

Matte Black & Brass

Length: 32" Depth: 8.25" Height: 6.25" Weight: 5 lbs

### **Product Description**

Upgrade your space effortlessly with the Paramount 4-Light Bath Bar. Installation is a breeze - simply connect to a 120 volt power supply and enjoy. Maintenance is minimal, requiring only a damp cloth - do not use any chemical cleaners. Choose from multiple finish, color, and glass size variations to suit your preferences.