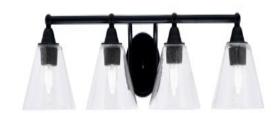

## Paramount 4 Light Bath Bar, Matte Black Finish, 7" Clear Bubble Glass In Stock

Also available in these finishes:

**Brushed Nickel** 

Matte Black & Brushed Nickel

Matte Black & Brass

Length: 32" Depth: 8.25" Height: 7" Weight: 6 lbs

Backplate: 5" in Dia. x H 3"

Mount: Up or Down

#### Bulb info:

- 4 medium base 100 watt bulb(s) (not included)
- Medium Base LED bulb(s) can be used
- ETL/CETL Listed
- Dimmable (Dimmer Not Included)