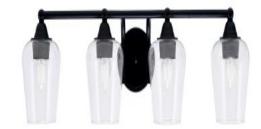

## Paramount 4 Light Bath Bar, Matte Black Finish, 5" Clear Bubble Glass In Stock

Also available in these finishes:

**Brushed Nickel** 

Matte Black & Brushed Nickel

Matte Black & Brass

Length: 30" Depth: 7.75" Height: 8.25" Weight: 5 lbs

### **Product Description**

Upgrade your space effortlessly with the Paramount 4-Light Bath Bar. Installation is a breeze - simply connect to a 120 volt power supply and enjoy. Maintenance is minimal, requiring only a damp cloth - do not use any chemical cleaners. Choose from multiple finish, color, and glass size variations to suit your preferences.