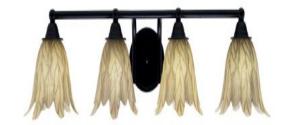

# Paramount 4 Light Bath Bar, Matte Black Finish, 7" Vanilla Leaf Glass In Stock

Also available in these finishes:

**Brushed Nickel** 

Matte Black & Brushed Nickel

Matte Black & Brass

Length: 31.5" Depth: 7.75" Height: 7.75" Weight: 7 lbs

### **Product Description**

Upgrade your space effortlessly with the Paramount 4-Light Bath Bar. Installation is a breeze - simply connect to a 120 volt power supply and enjoy. Maintenance is minimal, requiring only a damp cloth - do not use any chemical cleaners. Choose from multiple finish, color, and glass size variations to suit your preferences.