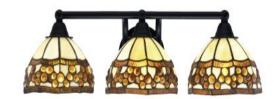

## Paramount 3 Light Bath Bar, Matte Black Finish, 7" Roman Jewel Art Glass In Stock

Also available in these finishes:

**Brushed Nickel** 

Matte Black & Brushed Nickel

Matte Black & Brass

Length: 24.25" Depth: 8.5" Height: 6.75" Weight: 7 lbs

Backplate: 5" in Dia. x H 3"

Mount: Up or Down

#### Bulb info:

- 3 medium base 100 watt bulb(s) (not included)
- Medium Base LED bulb(s) can be used
- ETL/CETL Listed
- Dimmable (Dimmer Not Included)

### **Product Description**

Upgrade your space effortlessly with the Paramount 3-Light Bath Bar. Installation is a breeze - simply connect to a 120 volt power supply and enjoy. Maintenance is minimal, requiring only a damp cloth - do not use any chemical cleaners. Choose from multiple finish, color, and glass size variations to suit your preferences.