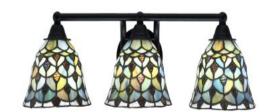

# Paramount 3 Light Bath Bar, Matte Black Finish, 7" Crescent Art Glass In Stock

Also available in these finishes:

**Brushed Nickel** 

Matte Black & Brushed Nickel

Matte Black & Brass

Length: 23.75" Depth: 8" Height: 7.5" Weight: 6 lbs