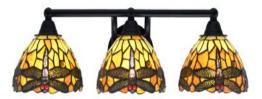

## 3423-MB-9465

Paramount 3 Light Bath Bar, Matte Black Finish, 7" Amber Dragonfly Art Glass In Stock

Also available in these finishes:

**Brushed Nickel** 

Matte Black & Brushed Nickel

Matte Black & Brass

Length: 24" Depth: 8.75" Height: 6.75" Weight: 6 lbs Backplate: 5" in Dia. x H 3" Mount: Up or Down