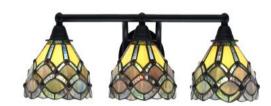

## Paramount 3 Light Bath Bar, Matte Black Finish, 7" Grand Merlot Art Glass In Stock

Also available in these finishes:

**Brushed Nickel** 

Matte Black & Brushed Nickel

Matte Black & Brass

Length: 23.75" Depth: 8.75" Height: 7" Weight: 6 lbs

### **Product Description**

Upgrade your space effortlessly with the Paramount 3-Light Bath Bar. Installation is a breeze - simply connect to a 120 volt power supply and enjoy. Maintenance is minimal, requiring only a damp cloth - do not use any chemical cleaners. Choose from multiple finish, color, and glass size variations to suit your preferences.