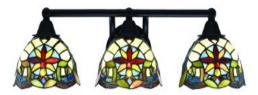

## 3423-MB-9365

Paramount 3 Light Bath Bar, Matte Black Finish, 7" Earth Star Art Glass In Stock

Also available in these finishes:

**Brushed Nickel** 

Matte Black & Brushed Nickel

Matte Black & Brass

Length: 23.5" Depth: 8.25" Height: 6.5" Weight: 6 lbs Backplate: 5" in Dia. x H 3" Mount: Up or Down

Bulb info:

- 3 medium base 100 watt bulb(s) (not included)
- Medium Base LED bulb(s) can be used
- ETL/CETL Listed
- Dimmable (Dimmer Not Included)

Assembly instructions:

• assembly sheet 3423.pdf

## Product Description

Upgrade your space effortlessly with the Paramount 3-Light Bath Bar. Installation is a breeze - simply connect to a 120 volt power supply and enjoy. Maintenance is minimal, requiring only a damp cloth do not use any chemical cleaners. Choose from multiple finish, color, and glass size variations to suit your preferences.